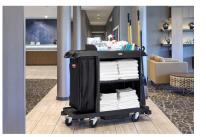

## COMPACT HOUSEKEEPING CART

The Compact Housekeeping Cart is the complete system solution for efficient housekeeping, offering 360° maneuverability and customizable organization with an adjustable shelf. Featuring a modern and smart design, this cart meets a wide range of housekeeping needs. Its premium aesthetic, easy maneuverability, and internal storage space enhances both your staffs speed and quality of cleaning, and your facility's image.

## FEATURES & BENEFITS

- Five swivel casters provide users with full 360° rotation, making the carts easy to maneuver in tight spaces.\*
  \*compared to previous RCP FG619000BLA cart
- New fifth caster locks to toggle between fixed and swivel modes, while two total-lock casters secure the cart stationary when unattended.
- With 25% greater lockable cabinet capacity\*, housekeepers are able to store more on their carts and reduce trips to the storage closet. \*compared to previous RCP FG619000BLA cart
- Modular shelf can be rearranged, providing users with customizable storage and organization.
- Enhanced stick good holder system featuring five holders, providing effortless access to stick goods for improved convenience and efficiency.\* \*one less stick good holder option is available when cart is retrofitted with PROPWR<sup>™</sup> Motorized Kit.
- PROPWR™ Motorized Kit (2202583) with new throttle design lets users move carts with virtually no effort for enhanced convenience and efficiency.