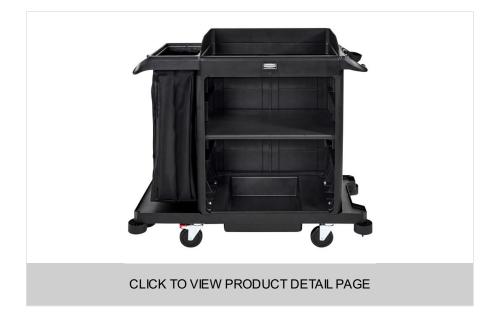

## COMPACT HOUSEKEEPING CART

The Compact Housekeeping Cart is the complete system solution for efficient housekeeping, offering 360° maneuverability and customizable organization with an adjustable shelf. Featuring a modern and smart design, this cart meets a wide range of housekeeping needs. Its premium aesthetic, easy maneuverability, and internal storage space enhances both your staffs speed and quality of cleaning, and your facility's image.

## FEATURES & BENEFITS

- Five swivel casters provide users with full 360° rotation, making the carts easy to maneuver in tight spaces.\*
  \*compared to previous RCP FG619000BLA cart
- New fifth caster locks to toggle between fixed and swivel modes, while two total-lock casters secure the cart stationary when unattended.
- With 25% greater lockable cabinet capacity\*, housekeepers are able to store more on their carts and reduce trips to the storage closet. \*compared to previous RCP FG619000BLA cart
- Modular shelf can be rearranged, providing users with customizable storage and organization.
- Enhanced stick good holder system featuring five holders, providing effortless access to stick goods for improved convenience and efficiency.\* \*one less stick good holder option is available when cart is retrofitted with PROPWR<sup>™</sup> Motorized Kit.
- PROPWR™ Motorized Kit (2202583) with new throttle design lets users move carts with virtually no effort for enhanced convenience and efficiency.

COMPACT HOUSEKEEPING CART

SKU: 2202585

- Impact-absorbing and non-marring bumpers are designed to reduce costly wall damage.
- Ergonomic handle design encourages an even grip to provide better control of the cart and offers optimum comfort for users.
- Durable and sturdy vacuum rack and holder ensures upright vacuums up to 18 lbs. will stay secure on carts.
- The new Compact Housekeeping Cart is quieter when pushed on carpet.\* \*compared to previous RCP FG619000BLA cart
- Locking Cabinet Doors (2202525) and Locking Security Hood (2202528) can be added to secure supplies while the cart is unattended.