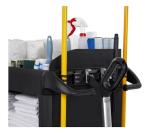

## FEATURES & BENEFITS

- Five swivel casters provide users with full 360° rotation, making the carts easy to maneuver in tight spaces.\*
  \*compared to previous RCP FG619000BLA cart
- New fifth caster locks to toggle between fixed and swivel modes, while two total-lock casters secure the cart stationary when unattended.
- With 25% greater lockable cabinet capacity\*, housekeepers are able to store more on their carts and reduce trips to the storage closet. \*compared to previous RCP FG619000BLA cart
- Modular shelf can be rearranged, providing users with customizable storage and organization.
- Enhanced stick good holder system featuring five holders, providing effortless access to stick goods for improved convenience and efficiency.\* \*one less stick good holder option is available when cart is retrofitted with PROPWR<sup>™</sup> Motorized Kit.
- PROPWR™ Motorized Kit (2202583) with new throttle design lets users move carts with virtually no effort for enhanced convenience and efficiency.

COMPACT HOUSEKEEPING CART

SKU: 2202585

- Impact-absorbing and non-marring bumpers are designed to reduce costly wall damage.
- Ergonomic handle design encourages an even grip to provide better control of the cart and offers optimum comfort for users.
- Durable and sturdy vacuum rack and holder ensures upright vacuums up to 18 lbs. will stay secure on carts.
- The new Compact Housekeeping Cart is quieter when pushed on carpet.\* \*compared to previous RCP FG619000BLA cart
- Locking Cabinet Doors (2202525) and Locking Security Hood (2202528) can be added to secure supplies while the cart is unattended.