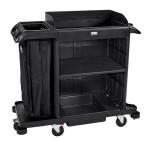

## FEATURES & BENEFITS

- Five swivel casters provide users with full 360° rotation, making the carts easy to maneuver in tight spaces.\*
  \*compared to previous RCP FG619000BLA cart
- New fifth caster locks to toggle between fixed and swivel modes, while two total-lock casters secure the cart stationary when unattended.
- With 25% greater lockable cabinet capacity\*, housekeepers are able to store more on their carts and reduce trips to the storage closet. \*compared to previous RCP FG619000BLA cart
- Modular shelf can be rearranged, providing users with customizable storage and organization.
- Enhanced stick good holder system featuring five holders, providing effortless access to stick goods for improved convenience and efficiency.\* \*one less stick good holder option is available when cart is retrofitted with PROPWR<sup>™</sup> Motorized Kit.
- PROPWR™ Motorized Kit (2202583) with new throttle design lets users move carts with virtually no effort for enhanced convenience and efficiency.

COMPACT HOUSEKEEPING CART

SKU: 2202585

- Impact-absorbing and non-marring bumpers are designed to reduce costly wall damage.
- Ergonomic handle design encourages an even grip to provide better control of the cart and offers optimum comfort for users.
- Durable and sturdy vacuum rack and holder ensures upright vacuums up to 18 lbs. will stay secure on carts.
- The new Compact Housekeeping Cart is quieter when pushed on carpet.\* \*compared to previous RCP FG619000BLA cart
- Locking Cabinet Doors (2202525) and Locking Security Hood (2202528) can be added to secure supplies while the cart is unattended.